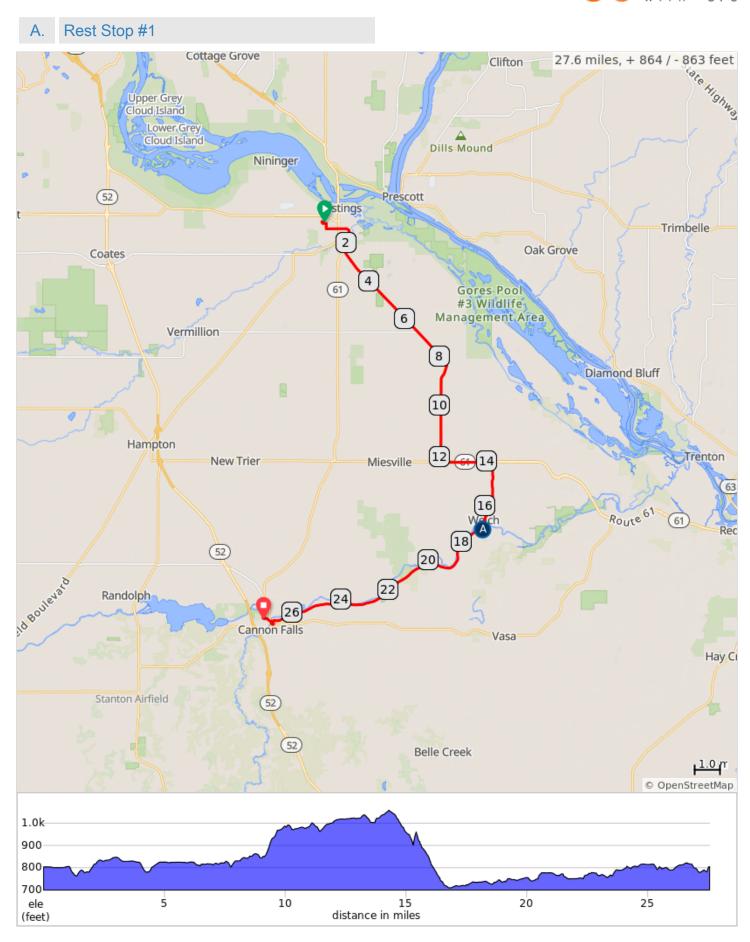

2.5 miles. +86/-60 feet

| Туре | Note                                                  | Dist | Next |
|------|-------------------------------------------------------|------|------|
|      | At roundabout, take exit 3 onto Route 61, US 61       | 12.1 | 2.0  |
|      | R onto County 7<br>Boulevard, CR 7                    | 14.2 | 2.7  |
|      | R onto Mount Hill<br>Road                             | 16.9 | 0.0  |
|      | L onto Cannon Valley<br>Trail - Welch Station<br>Exit | 16.9 | 0.0  |
|      | R onto Cannon Valley<br>Trail                         | 17.0 | 0.1  |
|      | Rest Stop (Welch<br>Trail Head)                       | 17.0 | 10.0 |
|      | R onto Cannon Valley<br>Trail                         | 27.0 | 0.5  |
|      | R onto North 6th<br>Street                            | 27.5 | 0.0  |
|      | L                                                     | 27.5 | 0.0  |
|      | End of route                                          | 27.6 | 0.0  |