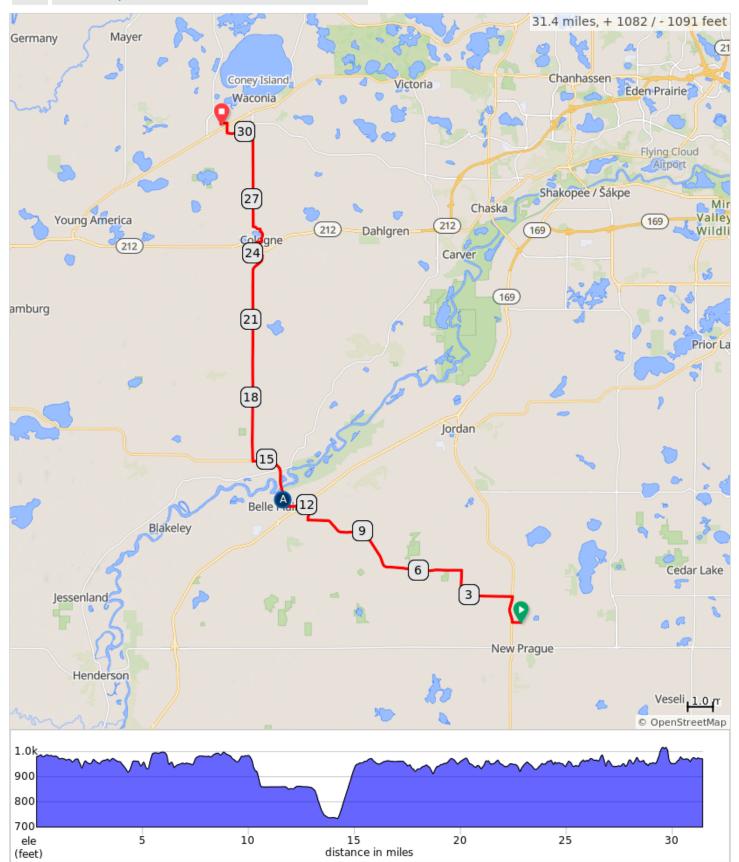

## (Day #3) 2024 New Prague to Waconia (short option) FINAL

A. Rest Stop #1

## (Day #3) 2024 New Prague to Waconia (short option) FINAL

| Туре | Note                                                  | Dist | Next |
|------|-------------------------------------------------------|------|------|
|      | R onto 12th St NW/W<br>270th St                       | 0.0  | 0.3  |
|      | R onto MN-21 N/<br>Helena Blvd                        | 0.3  | 1.0  |
|      | L onto 260th St W                                     | 1.4  | 2.0  |
|      | R turn on Delmar Ave                                  | 3.4  | 1.0  |
|      | L onto 250th St W                                     | 4.4  | 2.0  |
|      | R onto Union Hill Blvd                                | 6.4  | 5.0  |
|      | R onto Hickory Blvd                                   | 11.4 | 0.5  |
|      | L onto 225th St W                                     | 11.9 | 1.0  |
|      | R onto N Walnut St                                    | 13.0 | 0.2  |
|      | Rest Stop #1                                          | 13.2 | 2.4  |
|      | R onto 261st Avenue,<br>CR 14                         | 15.6 | 8.1  |
|      | At roundabout, take<br>exit 2 onto Village<br>Parkway | 23.7 | 1.3  |

| Туре | Note                                               | Dist | Next |
|------|----------------------------------------------------|------|------|
|      | R onto Playhouse St<br>W                           | 25.0 | 0.2  |
|      | L onto Paul Ave N                                  | 25.2 | 0.4  |
|      | R onto Benton Creek<br>Ave                         | 25.6 | 0.1  |
|      | L onto Meadow<br>Street                            | 25.7 | 0.3  |
|      | R onto State Highway<br>284, MN 284                | 26.0 | 3.7  |
|      | At roundabout, take<br>exit 3 onto Sparrow<br>Road | 29.7 | 1.0  |
|      | R onto Oak Avenue                                  | 30.8 | 0.4  |
|      | L onto Community Dr                                | 31.1 | 0.2  |
|      | L onto Wildcat Wy                                  | 31.4 | 0.0  |
|      | End of route                                       | 31.4 | 0.0  |