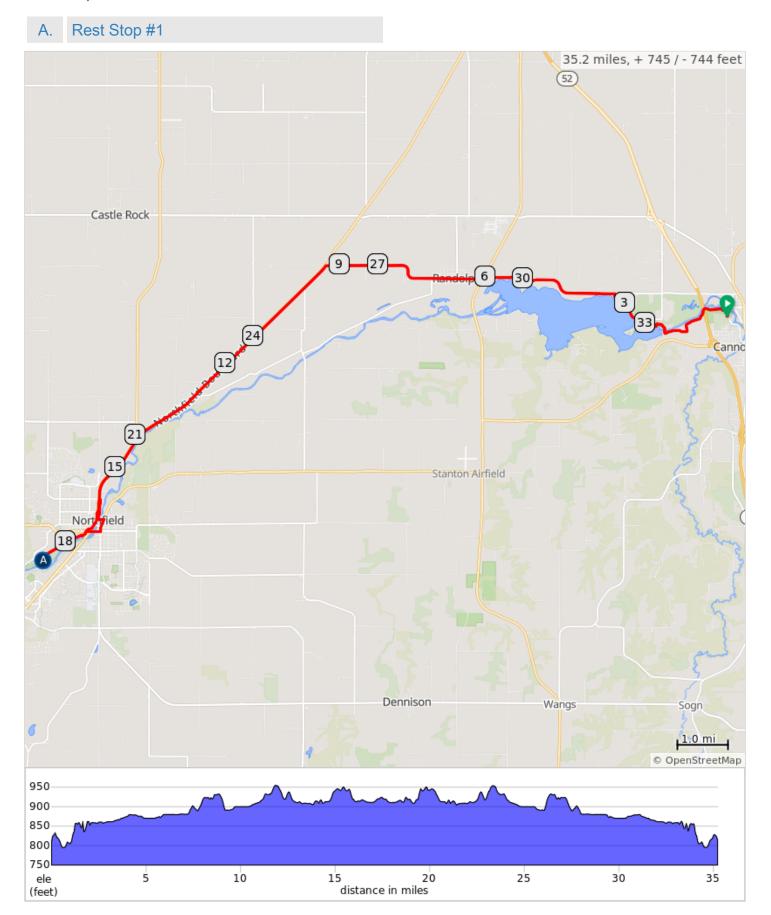

## (Day #2) 2024 CFalls to Nfield & back (sampler route) FINAL

| Туре                       | Note                                                     | Dist | Next |  |
|----------------------------|----------------------------------------------------------|------|------|--|
| 9                          | Start of route                                           | 0.0  | 0.0  |  |
|                            | L onto trail                                             | 0.0  | 2.4  |  |
|                            | R on trail                                               | 2.4  | 0.0  |  |
|                            | R onto Echo Point Rd                                     | 2.5  | 0.9  |  |
|                            | L onto 295th St E                                        | 3.3  | 5.9  |  |
|                            | L onto Northfield<br>Boulevard, CH 47                    | 9.3  | 5.0  |  |
|                            | L onto Water Street /<br>Hiawatha Pioneer<br>Trail, MN 3 | 14.2 | 2.1  |  |
|                            | R onto Private Road                                      | 16.3 | 0.3  |  |
|                            | Keep R onto Mill<br>Towns State Trail                    | 16.6 | 0.8  |  |
|                            | Rest Stop (Sechler<br>Park, Northfield)                  | 17.4 | 1.0  |  |
|                            | R onto 5th St W                                          | 18.4 | 0.3  |  |
|                            | L onto Division St S                                     | 18.7 | 0.2  |  |
|                            | L onto 2nd St                                            | 19.0 | 0.1  |  |
| 19.0 miles. +433/-325 feet |                                                          |      |      |  |

| Туре | Note                                                     | Dist | Next |
|------|----------------------------------------------------------|------|------|
|      | R onto Water St N                                        | 19.1 | 0.4  |
|      | L onto Water Street<br>North                             | 19.5 | 0.0  |
|      | R onto Water Street /<br>Hiawatha Pioneer<br>Trail, MN 3 | 19.5 | 1.5  |
|      | R onto Northfield<br>Boulevard, CH 47                    | 21.0 | 4.9  |
|      | R onto 290th Street<br>East, CH 88                       | 26.0 | 5.9  |
|      | R onto Gerlach Way                                       | 31.9 | 0.9  |
|      | L onto trail                                             | 32.8 | 0.0  |
|      | L onto Mill Towns<br>State Trl                           | 32.8 | 2.4  |
|      | R                                                        | 35.2 | 0.0  |
|      | End of route                                             | 35.2 | 0.0  |