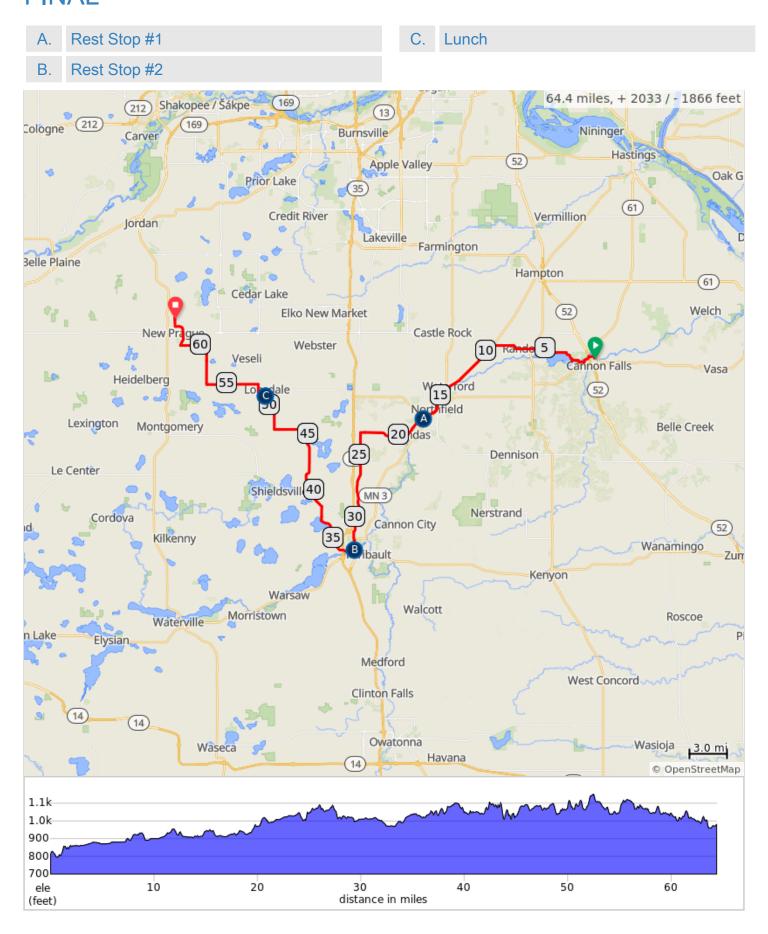

## (Day #2) 2024 Cannon Falls to New Prague FINAL

| Туре     | Note                                                     | Dist | Next |
|----------|----------------------------------------------------------|------|------|
| <b>Q</b> | Start of route                                           | 0.0  | 0.0  |
|          | L onto Mill Towns<br>State Trail                         | 0.0  | 2.4  |
|          | R onto Echo Point<br>Road                                | 2.4  | 0.9  |
|          | L onto 295th Street<br>East, CH 88                       | 3.3  | 5.9  |
|          | L onto Northfield<br>Boulevard, CH 47                    | 9.3  | 5.0  |
|          | L onto Water Street /<br>Hiawatha Pioneer<br>Trail, MN 3 | 14.2 | 2.1  |
|          | R onto Private Road                                      | 16.3 | 0.3  |
|          | Keep R onto Mill<br>Towns State Trail                    | 16.6 | 0.9  |
|          | Rest Stop #1                                             | 17.4 | 0.2  |
|          | R onto Sechler Park<br>Access Road                       | 17.6 | 0.0  |

17.6 miles. +399/-287 feet

| Туре | Note                                    | Dist | Next |
|------|-----------------------------------------|------|------|
|      | R onto Roberds Lake<br>Boulevard, CR 11 | 35.6 | 2.8  |
|      | L onto State Highway<br>21, MN 21       | 38.4 | 1.0  |
|      | R onto Dover Trail,<br>CR 36            | 39.4 | 0.9  |
|      | L onto Dover Trail,<br>CR 9             | 40.3 | 4.9  |
|      | L onto Millersburg<br>Boulevard, CR 1   | 45.2 | 2.8  |
|      | R onto Gonvick<br>Avenue, CR 33         | 48.0 | 1.8  |
|      | L onto Union Lake<br>Trail, CR 33       | 49.7 | 0.3  |
|      | R onto Halstad<br>Avenue, CR 33         | 50.0 | 1.1  |
|      | Lunch at Trcka Park (Lonsdale)          | 51.1 | 0.6  |
|      | R onto 10th Ave/<br>Independence Ave    | 51.7 | 0.3  |

17.2 miles. +672/-641 feet

| Туре | Note                                            | Dist | Next |
|------|-------------------------------------------------|------|------|
| туре |                                                 |      |      |
|      | L onto Mill Towns<br>State Trail                | 17.7 | 1.1  |
|      | L onto Mill Towns<br>State Trail                | 18.7 | 0.7  |
|      | R onto West Avenue, CR 1                        | 19.5 | 3.7  |
|      | L onto Base Line<br>Road, CR 76                 | 23.2 | 8.7  |
|      | R onto Mill Towns<br>State Trail                | 31.8 | 0.8  |
|      | Rest Stop #2                                    | 32.7 | 0.0  |
|      | R onto Sakatah<br>Singing Hills Trail           | 32.7 | 0.3  |
|      | Make R onto 7th<br>Street Northwest, CR<br>11   | 33.0 | 1.0  |
|      | Keep R onto Roberds<br>Lake Boulevard, CR<br>11 | 33.9 | 0.6  |
|      | R onto Canby Way                                | 34.5 | 1.1  |

16.9 miles. +448/-352 feet

| Type  | Note                                                               | Dist | Next |
|-------|--------------------------------------------------------------------|------|------|
| )   I | L to stay on 10th Ave/<br>Independence Ave                         | 52.0 | 0.7  |
|       | L onto 70th Street<br>West, CR 2                                   | 52.7 | 4.0  |
|       | R onto Le Sueur<br>Avenue, CR 2                                    | 56.7 | 5.0  |
|       | R onto 10th Avenue<br>Southeast                                    | 61.7 | 2.0  |
|       | At roundabout, take<br>exit 1 onto Columbus<br>Avenue North, CR 15 | 63.7 | 0.7  |
|       | L                                                                  | 64.4 | 0.0  |