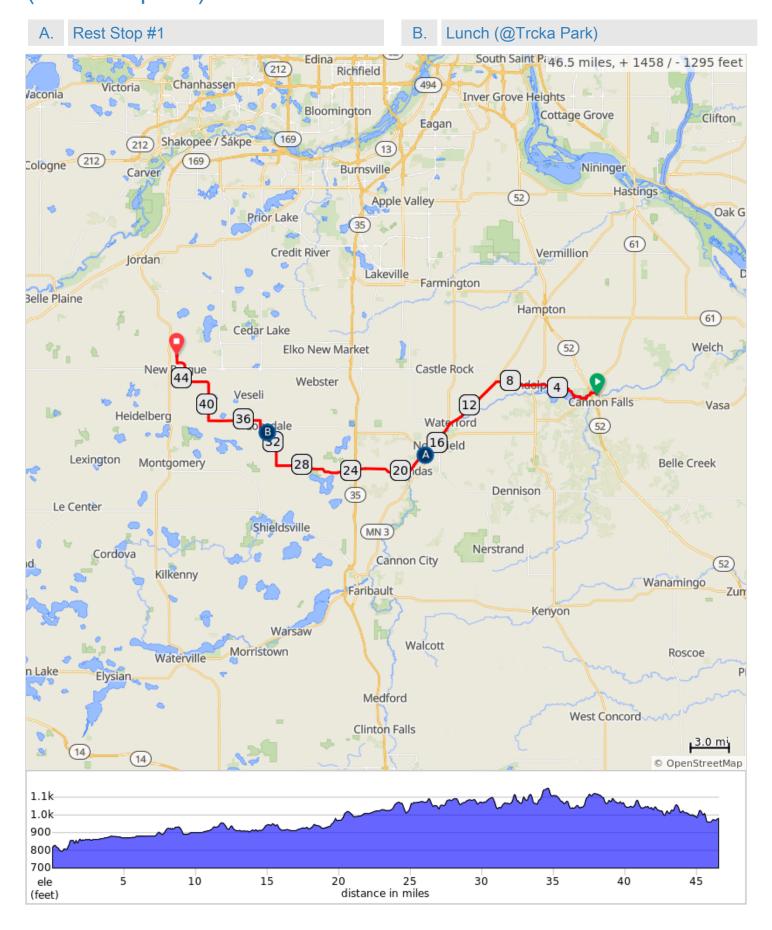

## (Day #2) 2024 Cannon Falls to New Prague (shorter option) FINAL

## (Day #2) 2024 Cannon Falls to New Prague (shorter option) FINAL

| Туре     | Note                                                     | Dist | Next |
|----------|----------------------------------------------------------|------|------|
| <b>Q</b> | Start of route                                           | 0.0  | 0.0  |
|          | L onto Mill Towns<br>State Trail                         | 0.0  | 2.4  |
|          | R onto Echo Point<br>Road                                | 2.4  | 0.9  |
|          | L onto 295th Street<br>East, CH 88                       | 3.3  | 5.9  |
|          | L onto Northfield<br>Boulevard, CH 47                    | 9.2  | 5.0  |
|          | L onto Water Street /<br>Hiawatha Pioneer<br>Trail, MN 3 | 14.2 | 2.1  |
|          | R onto Private Road                                      | 16.3 | 0.3  |
|          | Keep R onto Mill<br>Towns State Trail                    | 16.5 | 0.9  |
|          | Rest Stop #1                                             | 17.4 | 0.2  |
|          | R onto Sechler Park<br>Access Road                       | 17.6 | 0.0  |

17.6 miles. +398/-291 feet

| Туре | Note                                                               | Dist | Next |
|------|--------------------------------------------------------------------|------|------|
|      | R onto 10th Avenue Southeast                                       | 43.8 | 2.0  |
|      | At roundabout, take<br>exit 1 onto Columbus<br>Avenue North, CR 15 | 45.8 | 0.7  |
|      | L                                                                  | 46.5 | 0.0  |
|      | End of route                                                       | 46.5 | 0.0  |

| Туре | Note                                 | Dist | Next |
|------|--------------------------------------|------|------|
|      | L onto Mill Towns<br>State Trail     | 17.6 | 1.1  |
|      | L onto Mill Towns<br>State Trail     | 18.7 | 0.7  |
|      | R onto West Avenue, CR 1             | 19.4 | 10.7 |
|      | R onto Gonvick Ave                   | 30.1 | 1.8  |
|      | L onto Union Lake<br>Trail           | 31.9 | 0.2  |
|      | R onto Halstad Ave                   | 32.1 | 1.1  |
|      | Lunch                                | 33.2 | 0.6  |
|      | R onto 10th Ave/<br>Independence Ave | 33.8 | 0.3  |
|      | L onto Independence<br>Avenue        | 34.1 | 0.7  |
|      | L onto 70th Street<br>West, CR 2     | 34.8 | 4.0  |
|      | R onto Le Sueur<br>Avenue, CR 2      | 38.9 | 5.0  |